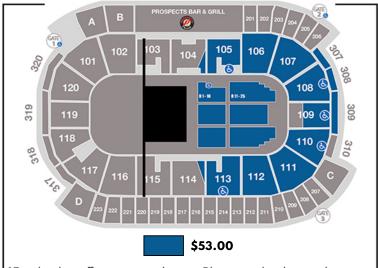

\$830<sup>00</sup> Accommodations for 10 guests \$83.00 per person\*

\$1,042<sup>00</sup> Accommodations for 14 guests

\$74.43 per person\*

\$1,254<sup>00</sup> Accommodations for 18 guests \$69.67 per person

\*Incremental tickets may be purchased at \$53.00/person up to a total of 18 guests

Final ticket office pricing shown. Phone and online orders subject to applicable fees. Seating chart is not to scale and subject to change at any time.