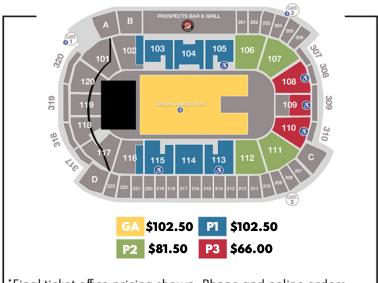

\$1.565

**Accommodations for 10 guests** 

\$156.50 per person\*

\$1,89100 Accommodations for 14 guests

\$135.07 per person\*

\$2.21799 **Accommodations for 18 guests** 

\$123.17 per person

\*Incremental tickets may be purchased at \$81.50/person up to a total of 18 guests

Final ticket office pricing shown. Phone and online orders subject to applicable fees. Seating chart is not to scale and subject to change at any time.