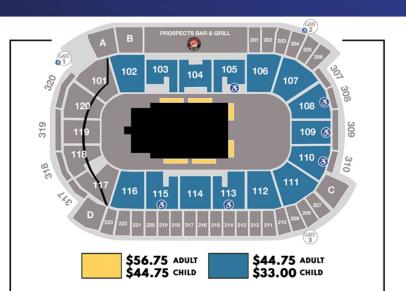

#### **PRIVATE SUITES INCLUDE:**

- Accommodations for a minimum of 10 guests to a maximum of 18 guests
- $\cdot$  Suite Host providing in-suite service
- Access to Private Suites Bar
- · Access to Suites Catering Menus
- Includes rental costs and taxes
- \$697<sup>50</sup> Accommodations for 10 guests \$69.75 per person\*
  \$876<sup>50</sup> Accommodations for 14 guests \$62.61 per person\*
- \$1,055<sup>50</sup> Accommodations for 18 guests \$58.64 per person

\*Incremental tickets may be purchased at \$44.75/adult or \$33.00/child up to a total of 18 guests

#### **RESERVE A PRIVATE SUITE NOW**

Contact Melissa Smits, Suites and Sales Manager at melissa.smits@oakviewgroup.com or 905-448-1568.

the Great

lere for the Woi

Final ticket office pricing shown. Phone and online orders subject to applicable fees. Seating chart is not to scale and subject to change at any time.