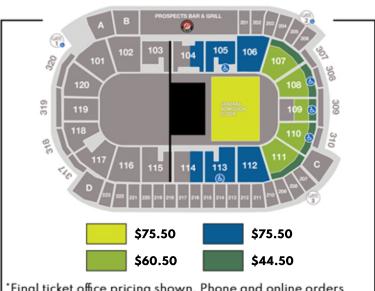

\$1,15500 Accommodations for 10 guests \$115.50 per person\*

\$1,397<sup>00</sup> Accommodations for 14 guests \$99.79 per person\*

\$1,639<sup>00</sup> Accommodations for 18 guests \$91.06 per person

\*Incremental tickets may be purchased at \$60.50/person up to a total of 18 guests

Final ticket office pricing shown. Phone and online orders subject to applicable fees. Seating chart is not to scale and subject to change at any time.