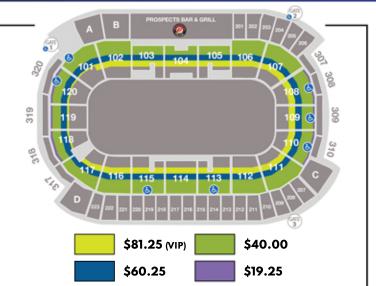

### **PRIVATE SUITES INCLUDE:**

- Accommodations for a minimum of 10 guests to a maximum of 18 guests
- $\cdot$  Suite Host providing in-suite service
- Access to Private Suites Bar
- · Access to Suites Catering Menus
- Includes rental costs and taxes
- \$650<sup>00</sup> Accommodations for 10 guests \$65.00 per person\*
- \$810<sup>00</sup> Accommodations for 14 guests \$57.86 per person\*
- \$970<sup>00</sup> Accommodations for 18 guests \$53.89 per person

\*Incremental tickets may be purchased at \$40.00/person up to a total of 18 guests