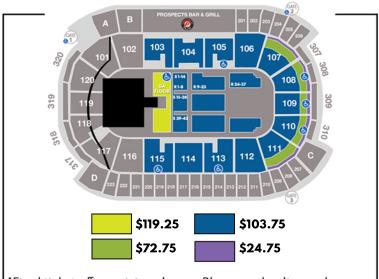

\$1,68**7**50

\$2,10250

\$2,51750

Accommodations for 10 guests

\$168.75 per person\*

**Accommodations for 14 guests** 

\$150.18 per person\*

Accommodations for 18 guests

\$139.86 per person

\*Incremental tickets may be purchased at \$103.75/person up to a total of 18 guests

Final ticket office pricing shown. Phone and online orders subject to applicable fees. Seating chart is not to scale and subject to change at any time.