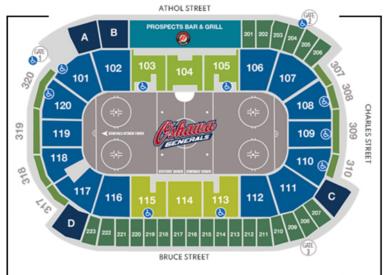

\*Incremental tickets may be purchased at \$38.00/person up to a total of 18 quests

\*Regular ticket pricing varies per game. Suite availability varies per game. Seating chart is not to scale and subject to change at any time.