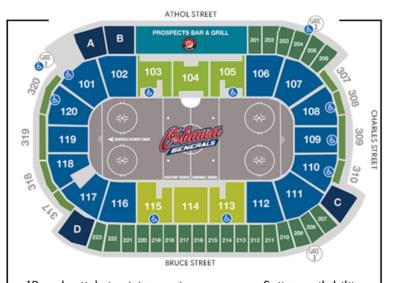

\*Regular ticket pricing varies per game. Suite availability varies per game. Seating chart is not to scale and subject to change at any time.